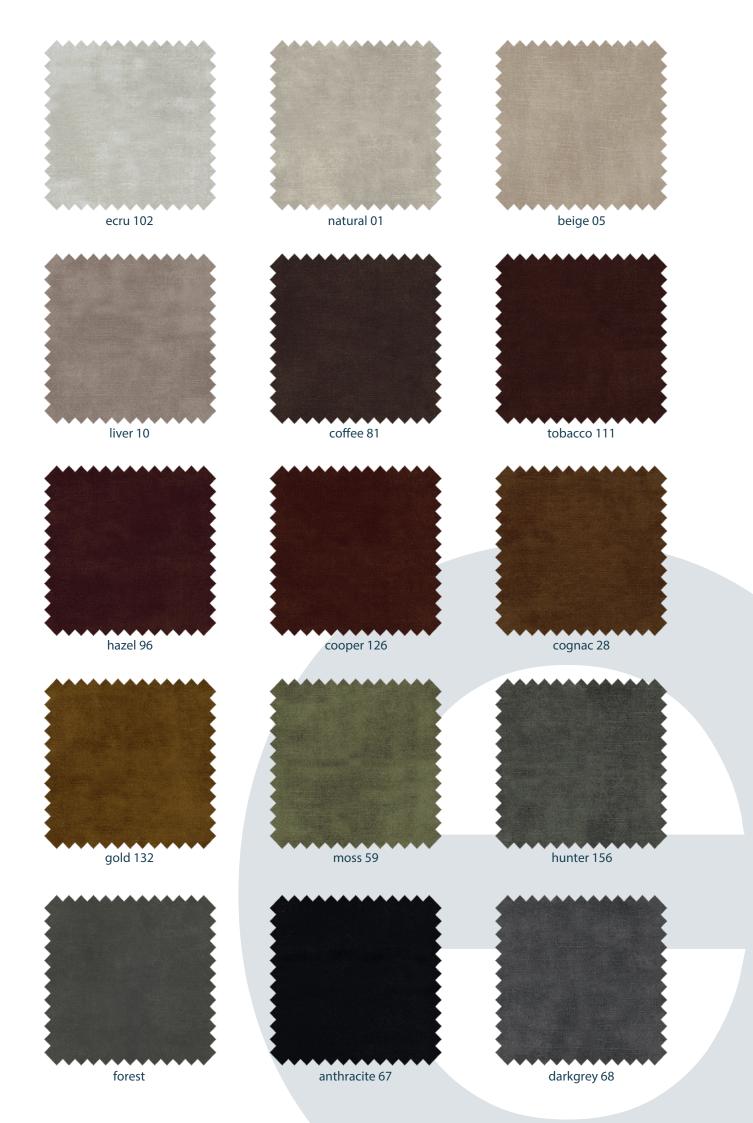

## Verdi - Article passport

| Product characteristics                    |                                                               |  |  |
|--------------------------------------------|---------------------------------------------------------------|--|--|
| Productgroup                               | polyester velvet knitted                                      |  |  |
| Applications                               | sofa's, beds, chairs with fitted and loose fitting upholstery |  |  |
| Composition faceside / Composition backing | 100%PES / 100%PES                                             |  |  |
| Dyeing method                              | piece dyed                                                    |  |  |
| Available colours                          | 25                                                            |  |  |