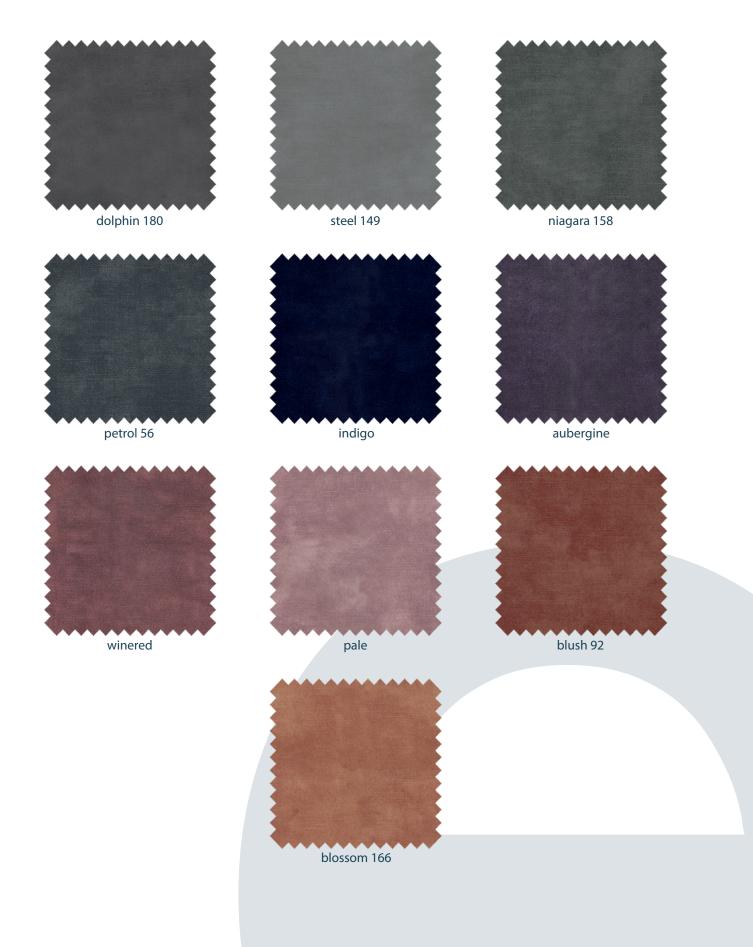

## Verdi - Article passport

| Product characteristics                    |                                                               |  |  |
|--------------------------------------------|---------------------------------------------------------------|--|--|
| Productgroup                               | polyester velvet knitted                                      |  |  |
| Applications                               | sofa's, beds, chairs with fitted and loose fitting upholstery |  |  |
| Composition faceside / Composition backing | 100%PES / 100%PES                                             |  |  |
| Dyeing method                              | piece dyed                                                    |  |  |
| Available colours                          | 25                                                            |  |  |