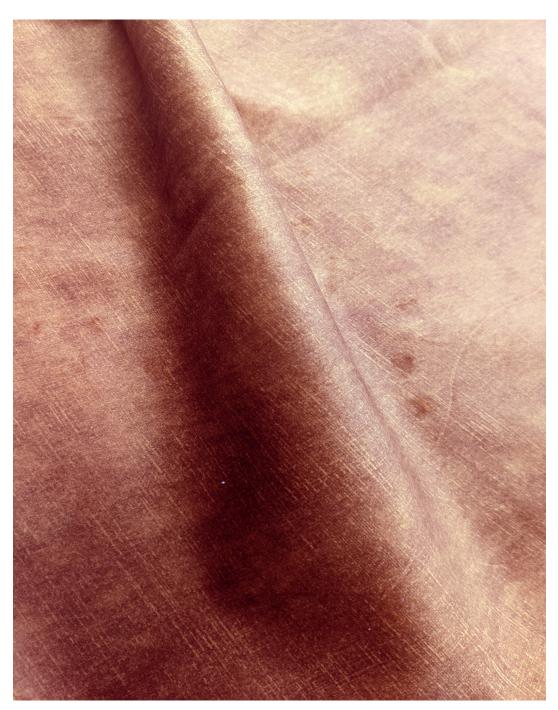

# Verdi

**EL(F0** 

## Verdi - Article passport

| Product characteristics                    |                                                               |  |  |
|--------------------------------------------|---------------------------------------------------------------|--|--|
| Productgroup                               | polyester velvet knitted                                      |  |  |
| Applications                               | sofa's, beds, chairs with fitted and loose fitting upholstery |  |  |
| Composition faceside / Composition backing | 100%PES / 100%PES                                             |  |  |
| Dyeing method                              | piece dyed                                                    |  |  |
| Available colours                          | 25                                                            |  |  |